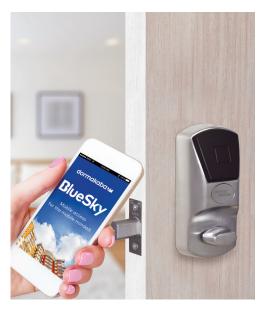

# Make mobile access a reality—simply and securely.

BlueSky is our cloud based mobile access key delivery app designed expressly for the multihousing market, offering residents single credential access throughout the property.

### BlueSky Mobile Access Solutions

Convenient, reliable and secure for both the property and resident, BlueSky is an end-to end mobile credential application utilizing Bluetooth Low Energy (BLE). BlueSky seamlessly integrates with the property's electronic locking system providing a state-of-the-art, cloud-based platform to securely issue and manage keys on smart devices. Mobileminded residents simply download the app to simplify access and stay connected with facility-based IoT.

- Capable of being deployed across multiple properties
- iOS & Android compatible
- · Available at the App Store
- Ability to purchase mobile credentials on demand as residents request
- · Stay connected with facility-based IoT