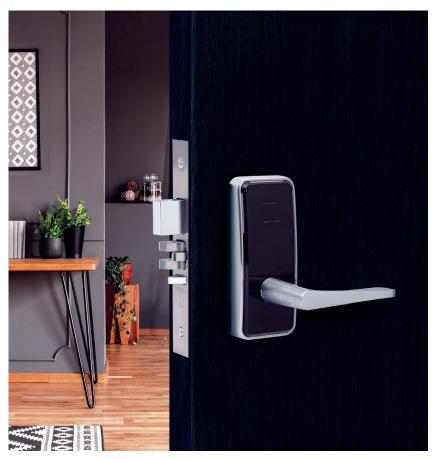

### Contemporary design with security in mind.

Saffire LX Series locks are available as mortise, interconnected and security deadbolt.

#### Saffire LX Series

Saffire LX features RFID technology in a contemporary design. Easy-to-use, flexible and secure, multihousing properties have the option of issuing mobile, fob, wristband or card credentials.

Saffire LX offers a suite of smart solutions that combine high-performance with aesthetics that harmonize with progressive building technology and amenities.

- · BLE mobile keying capabilities
- · Scalable for future growth
- BHMA Grade 1 mortise lock
- Low maintenance as the lock operates with a completely sealed, contactless reader
- 2 year battery life
- Complete Solution complements exit devices, parking gates and electronic access.