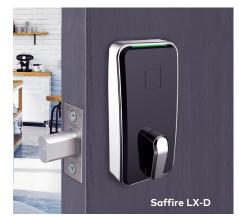

### Contemporary design with security in mind.

Saffire LX Series locks are available as mortise, interconnected and security deadbolt.

#### Saffire LX Series

Saffire LX features RFID technology in a contemporary design. Easy-to-use, flexible and secure, multihousing properties have the option of issuing mobile, fob, wristband or card credentials.

Saffire LX offers a suite of smart solutions that combine high-performance with aesthetics that harmonize with progressive building technology and amenities.

- · BLE mobile keying capabilities
- · Scalable for future growth
- BHMA Grade 1 mortise lock
- Low maintenance as the lock operates with a completely sealed, contactless reader
- 2 year battery life
- Complete Solution complements exit devices, parking gates and electronic access.