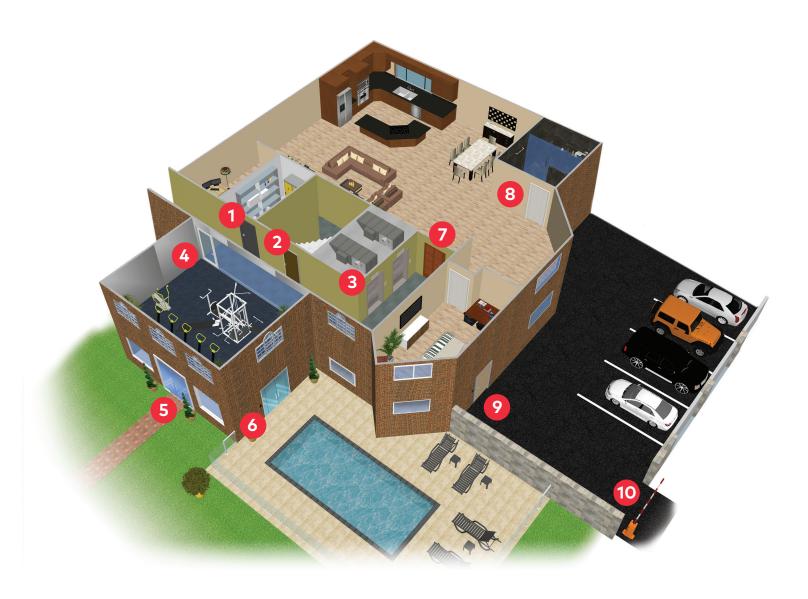

2 Stairwell & emergency exits

3 Elevator & floor access

Fitness center & amenities

Primary entrances

Pool & common area access

Living space access

8 Interior doors

Resident perimeter access

Resident parking access

### The connected residence.

Get connected with dormakaba for smart controlled access to all openings – living spaces, amenities, common areas and property perimeter.