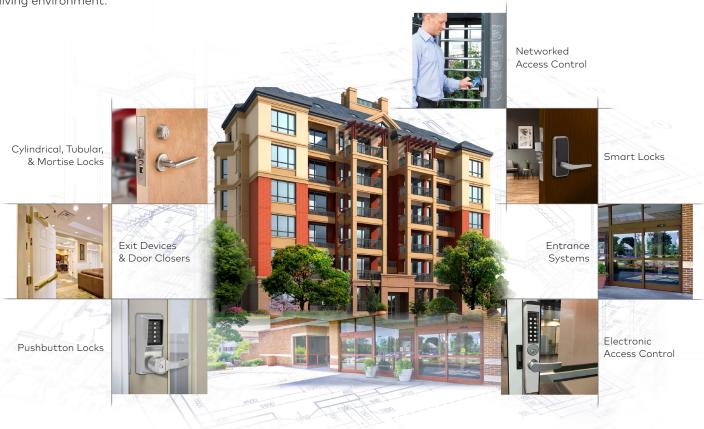

#### Door Hardware

- Exit Devices
- Door Closers Hinges & Flat Goods

#### **Digital Locks**

- · Simplex mechanical
- pushbutton lock
- E-Plex electronic pushbutton lock

#### **Electronic Access**

- RFID Smart Locks
- · Access Management Software
- Electric Strikes
- Magnetic Locks

#### **RFID Readers**

- Actuators
- Keypads
- Push plates

### Locksets

- Mortise Cylindrical
- Tubular
- Interconnecteds

### **Entrance Systems**

- Revolving DoorsAutomatic Sliding Glass Doors Automatic Swing Glass Doors
- Door Operators

#### Interior Glass Systems · Glass Partitions

- · Sliding Glass Doors
- Interior Glass Walls