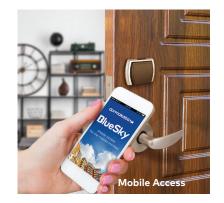

# Make mobile access a reality—simply and securely.

BlueSky is our cloud based mobile access key delivery app designed expressly for the multihousing market, offering residents single credential access throughout the property.

### BlueSky Mobile Access Solutions

Convenient, reliable and secure for both the property and resident, BlueSky is an end-to end mobile credential application utilizing Bluetooth Low Energy (BLE). BlueSky seamlessly integrates with the property's electronic locking system providing a state-of-the-art, cloud-based platform to securely issue and manage keys on smart devices. Mobileminded residents simply download the app to simplify access and stay connected with facility-based IoT.