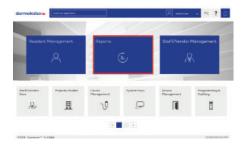

### **Resident Management**

Easily manage your residents and create individual profiles. Intuitively add or delete residents, configure their access levels and issue keys within a few simple clicks.