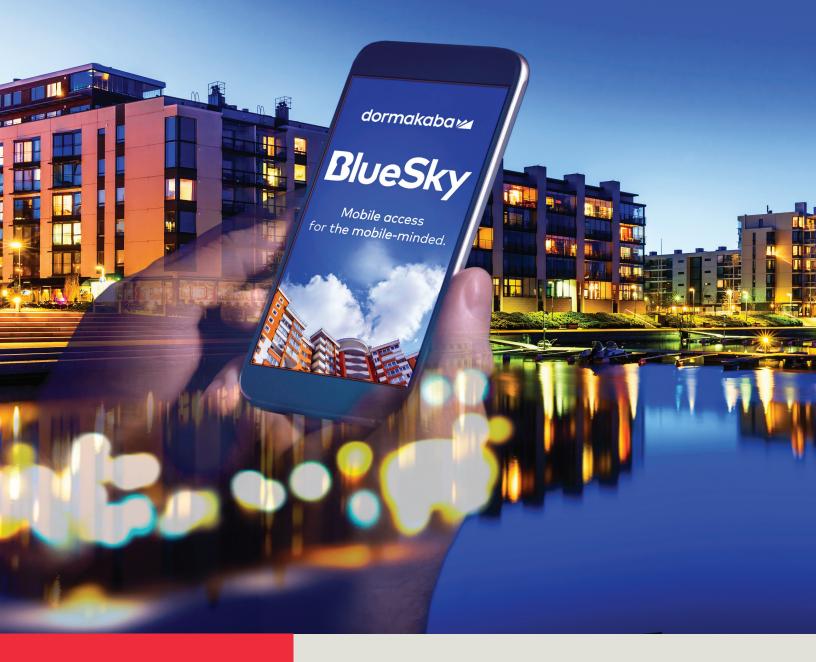

# Make mobile access a reality—simply and securely.

BlueSky is our cloud based mobile access key delivery app designed expressly for the multihousing market, offering residents single credential access throughout the property.

### BlueSky Mobile Access Solutions

Convenient, reliable and secure for both the property and resident, BlueSky is an end-to end mobile credential application utilizing Bluetooth Low Energy (BLE). BlueSky seamlessly integrates with the property's electronic locking system providing a state-of-the-art, cloud-based platform to securely issue and manage keys on smart devices. Mobileminded residents simply download the app to simplify access and stay connected with facility-based IoT.