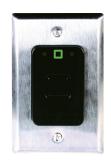

#### InSync RAC

The Remote Access Controller (RAC) operates remote access points, such as parking gates, perimeter entrances or any other opening that is equipped with electrified hardware.