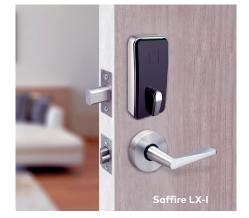

### Contemporary design with security in mind.

Saffire LX Series locks are available as mortise, interconnected and security deadbolt.

#### Saffire LX Series

Saffire LX features RFID technology in a contemporary design. Easy-to-use, flexible and secure, multihousing properties have the option of issuing mobile, fob, wristband or card credentials.

Saffire LX offers a suite of smart solutions that combine high-performance with aesthetics that harmonize with progressive building technology and amenities.

- · BLE mobile keying capabilities
- · Scalable for future growth
- BHMA Grade 1 mortise lock
- Low maintenance as the lock operates with a completely sealed, contactless reader
- 2 year battery life
- Complete Solution complements exit devices, parking gates and electronic access.