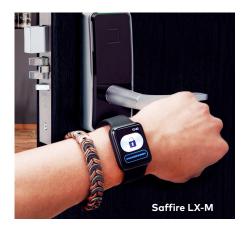

### Contemporary design with security in mind.

Saffire LX Series locks are available as mortise, interconnected and security deadbolt.

#### Saffire LX Series

Saffire LX features RFID technology in a contemporary design. Easy-to-use, flexible and secure, multihousing properties have the option of issuing mobile, fob, wristband or card credentials.

Saffire LX offers a suite of smart solutions that combine high-performance with aesthetics that harmonize with progressive building technology and amenities.

- · BLE mobile keying capabilities
- · Scalable for future growth
- BHMA Grade 1 mortise lock
- Low maintenance as the lock operates with a completely sealed, contactless reader
- 2 year battery life
- Complete Solution complements exit devices, parking gates and electronic access.