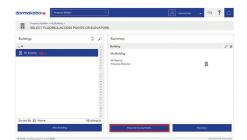

### **Property Builder**

Build and modify your property at your convenience. Define each building, floor, elevator and access point such as common areas, meeting rooms, laundry rooms and amenities throughout the entire property.