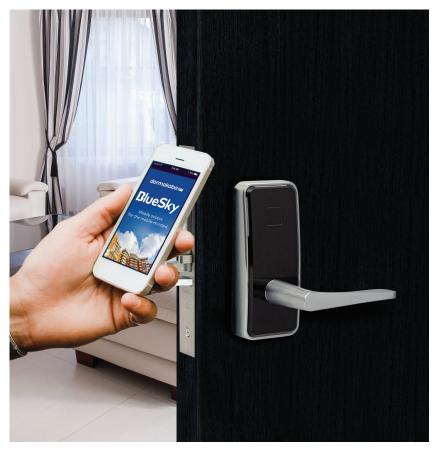

# Make mobile access a reality—simply and securely.

BlueSky is our cloud based mobile access key delivery app designed expressly for the multihousing market, offering residents single credential access throughout the property.

### BlueSky Mobile Access Solutions

Convenient, reliable and secure for both the property and resident, BlueSky is an end-to end mobile credential application utilizing Bluetooth Low Energy (BLE). BlueSky seamlessly integrates with the property's electronic locking system providing a state-of-the-art, cloud-based platform to securely issue and manage keys on smart devices. Mobileminded residents simply download the app to simplify access and stay connected with facility-based IoT.

- Capable of being deployed across multiple properties
- iOS & Android compatible
- · Available at the App Store
- Ability to purchase mobile credentials on demand as residents request
- · Stay connected with facility-based IoT