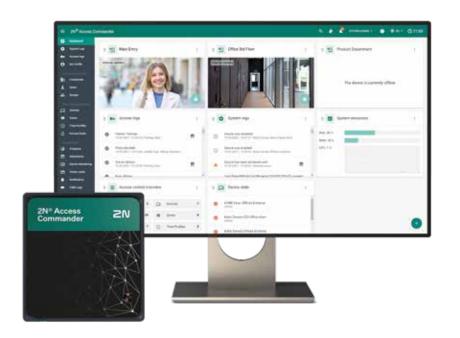

### 2N<sup>®</sup> Access Commander

#### Advanced management of access control systems

The 2N® Access Commander software is the ultimate tool for the **local management** of your access control system. It has been developed specifically for commercial buildings with large numbers of devices and is still simple to use. Set up multiple administrator roles and **delegate** system management to the customer to save your time!

The software is available for download at 2n.com, or you can orderit pre-installed on a mini-PC.

More about the product