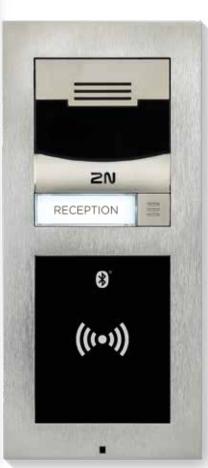

## 2N<sup>®</sup> IP Verso 2.0

### High-end modular intercom with endless possibilities

The second generation of the world's best-selling IP intercom boasts a wide-angle, **full-HD camera** and advanced features such as QR code reading. Choose from **16 different modules** and combine them however you want.

Available in nickel or black finishes, camera or non-camera versions, flush, surface or glass mount. Top-selling modules include a **touchscreen**, a reader combining Bluetooth with RFID and a touchscreen keypad.