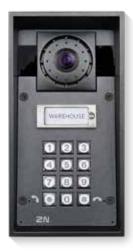

### 2N<sup>®</sup> IP Force The world's most durable intercom

More about the products

Looking for an indestructible intercom designed **for extreme conditions**? You've found it. The 2N® IP Force has the highest water, dust and vandal resistance rating on the market, and the **10W speaker** ensures clear sound even in noisy places such as garages, schools, or prisons.

Choose from models with or without a camera – as well as one, two, or four-button versions.