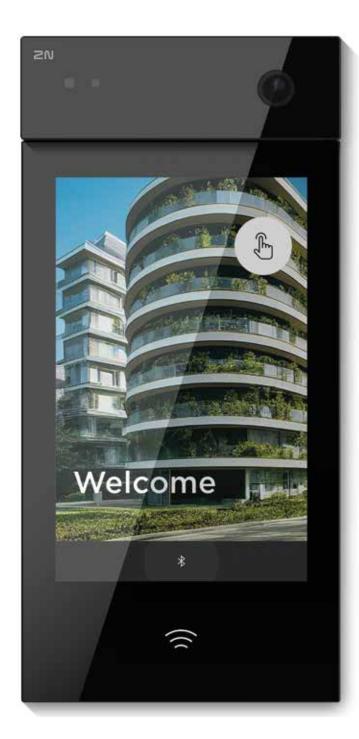

## 2N<sup>®</sup> IP Style

Premium intercom with a 10" display and 5MP camera

The wide-angle camera of the 2N® IP Style can pick up images for video calls even in bad lighting - and you can choose from four access technologies including cuttingedge mobile access. Add to that smooth animations plus resistance to any weather - and you have an intercom that sets standards for years to come!

Choose between a standard version, a version with secured card support, or a version with a unique **AntiBac screen protector**. Install it flush or surface.

More about the product