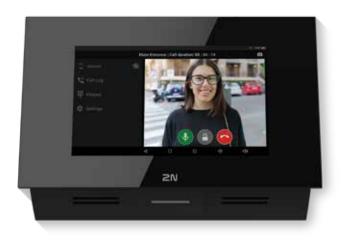

### 2N® Indoor Touch 2.0

### Multifunctional panel with Android OS

Install **home automation apps** on this 7" unit so the resident can use it to control the lighting, heating, blinds, music and security.

Premium materials, first-class workmanship, and **dozens of advanced features**: all wrapped up in a compact answering unit.