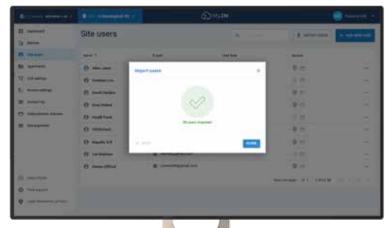

#### Advanced management of access control systems

The 2N® Access Commander software is the ultimate tool for the **local management** of your access control system. It has been developed specifically for commercial buildings with large numbers of devices and is still simple to use. Set up multiple administrator roles and **delegate** system management to the customer to save your time!