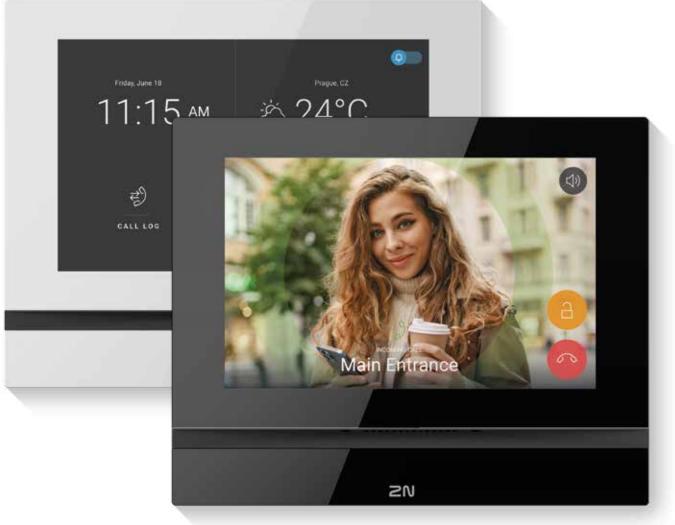

## 2N<sup>®</sup> Indoor View

### Sleek answering unit with 7" touch display

The 2N<sup>®</sup> Indoor View supports HD video calls and will be at home in even the most luxurious of penthouse apartments. Stream the feed of up to **16 connected IP cameras** and, thanks to the sending of HTTP commands, fully integrate the unit with home automation systems.

It can be installed on the wall (flush or surface mount) or in a stand the user can place where they like.

More about the product