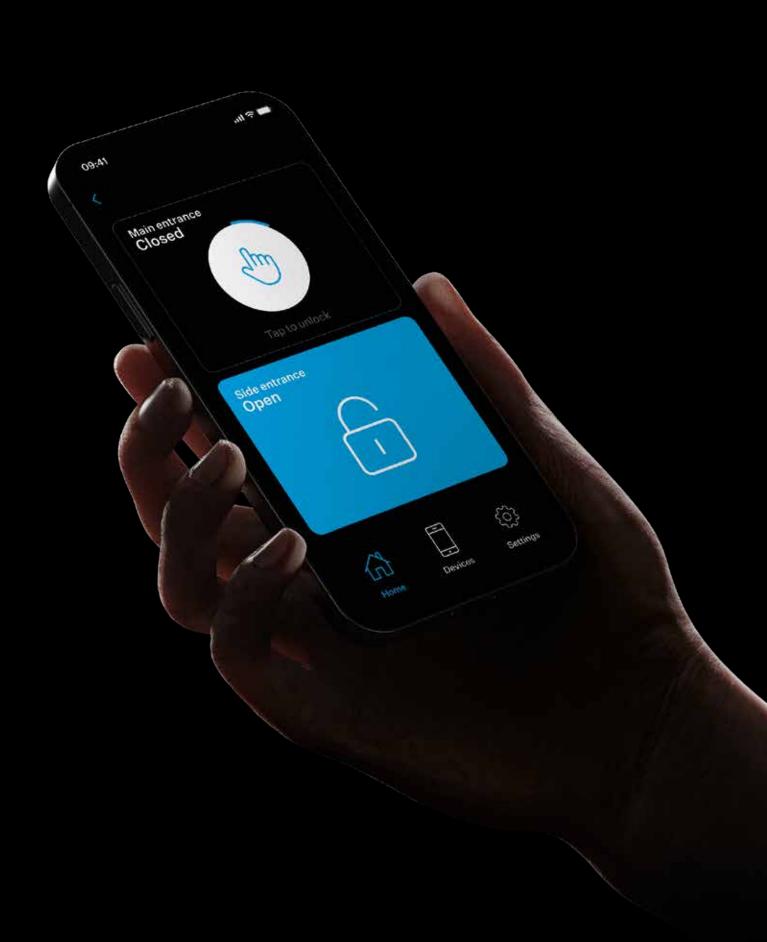

### My2N App

## Receive calls from intercoms via mobile

Give your residents a home they can stay in contact with no matter where they are. The My2N app allows them to answer video calls from intercoms remotely for a full overview of attempted visits to their home. Plus - they'll never miss a delivery again!