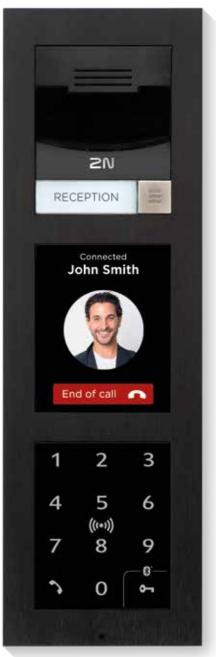

## 2N<sup>®</sup> IP Verso 2.0

### High-end modular intercom with endless possibilities

The second generation of the world's best-selling IP intercom boasts a wide-angle, **full-HD camera** and advanced features such as QR code reading. Choose from **16 different modules** and combine them however you want.

Available in nickel or black finishes, camera or non-camera versions, flush, surface or glass mount. Top-selling modules include a **touchscreen**, a reader combining Bluetooth with RFID and a touchscreen keypad.