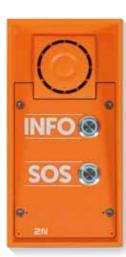

### 2N<sup>®</sup> IP Safety Indestructible SOS intercom

The 2N<sup>®</sup> IP Safety is an extremely durable intercom designed for emergency communication in car parks, cities, highways, or factories. **The bright orange** finish makes it easy to find, and it's simple to use too - users just click one button for a direct call to the **SOS line**.

Choose from three versions: one button, two button, or a raised emergency button.