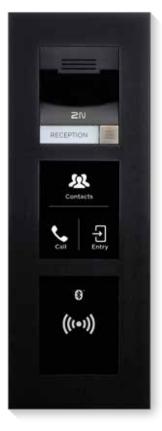

### 2N Access Unit 2.0

#### Modern reader with multiple installation options

Need an access reader for your project but don't want to compromise on style? **Users and architects** alike will love the 2N Access Unit 2.0. It matches the design of the 2N® IP Verso 2.0 and you can install it surface, flush and glass. What's more, controllers are included in every reader in our portfolio.

Choose modern access by mobile phone or fingerprint. Prefer traditional methods? Then we offer an RFID card reader or keypad. Can't decide? Choose a **combination of multiple methods** in one device.