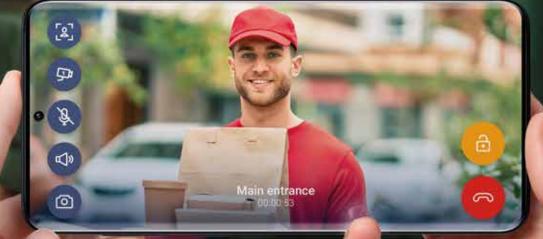

## Receive calls from intercoms via mobile

Give your residents a home they can stay in contact with no matter where they are. The My2N app allows them to answer video calls from intercoms remotely for a full overview of attempted visits to their home. Plus - they'll never miss a delivery again!